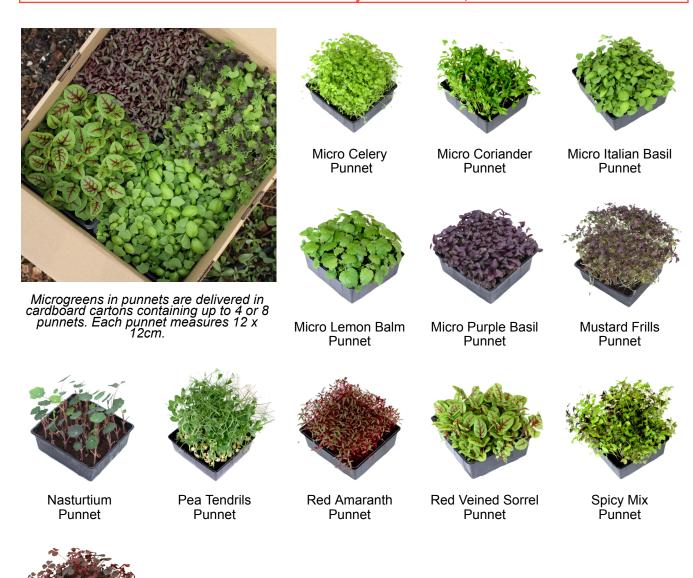

## **MICROGREENS – LIVE IN PUNNET**

Microgreens are grown indoors in a climate-controlled environment and delivered live, in soil. Upon delivery, they can be conveniently harvested and consumed anytime. With sufficient watering, they should maintain their freshness and can be displayed for another 5-7 days. It is advisable to harvest them in entirety after that.

Note: Micro Lemon Balm & Red Wood Sorrel are only available in live, unharvested forms.

Red Wood Sorrel Punnet

# **MICROGREENS – HARVESTED IN BOX**

Microgreens are grown indoors in a climate-controlled environment and delivered freshly container, chilled, for up to 2-5 days.

Note: Please clearly specify "BOX" for these harvested items.

Microgreens are freshly harvested and packed into boxes.

Micro Celery 17g

Micro Coriander 17g

Micro Italian Basil 15g

Micro Purple Basil 15g

Red Veined Sorrel 13g

Mustard Frills 35g

Nasturtium 9g

Nasturtium (Variegated) 9g

Pea Tendrils 30g

Red Amaranth 20g

Spicy Mix 35g