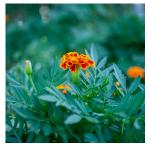

#### Long-lasting (up to 7 days)

Butterfly Blue Pea Flowers 30g

\*POPULAR\* Mexican Tarragon Flowers 30g

Mixed Marigold Flowers 8 pcs

| For reference: Weight conversion to count of individual flowers (approximated) |         |
|--------------------------------------------------------------------------------|---------|
| Egyptian Star                                                                  | 120 pcs |
| Coral Vine                                                                     | 180 pcs |
| Torenia                                                                        | 80 pcs  |
| Butterfly Blue Pea                                                             | 45 pcs  |
| Mexican Tarragon                                                               | 100 pcs |