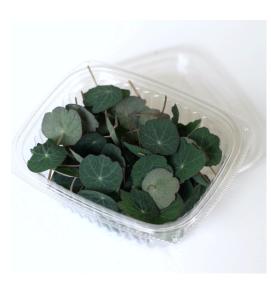

Microgreens are freshly harvested and packed into boxes.

Micro Celery 17g

Micro Coriander 17g

Micro Italian Basil 15g

Micro Purple Basil 15g

Red Veined Sorrel 13g

Mustard Frills 35g

Nasturtium 9g

Nasturtium (Variegated) 9g

Pea Tendrils 30g

Red Amaranth 20g

Spicy Mix 35g