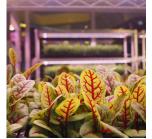

## **MICROGREENS – LIVE IN PUNNET**

Microgreens are grown indoors in a climate-controlled environment and delivered live, in soil. Upon delivery, they can be conveniently harvested and consumed anytime. With sufficient watering, they should maintain their freshness and can be displayed for another 5-7 days. It is advisable to harvest them in entirety after that.