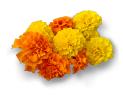

#### Long-lasting (up to 7 days)

Butterfly Blue Pea Flowers 30g

\*POPULAR\* Mexican Tarragon Flowers 30g

Mixed Marigold Flowers 8 pcs

| For reference: Weight conversion to count of individual flowers (approximated) |         |
|--------------------------------------------------------------------------------|---------|
| Egyptian Star                                                                  | 120 pcs |
| Coral Vine                                                                     | 180 pcs |
| Torenia                                                                        | 80 pcs  |
| Butterfly Blue Pea                                                             | 45 pcs  |
| Mexican Tarragon                                                               | 100 pcs |