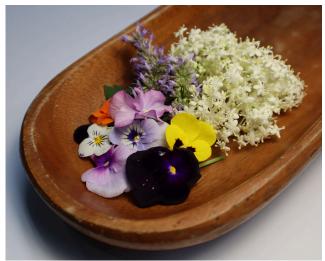

# **EDIBLE FLOWERS**

Flowers are grown outdoors and freshly harvested. Keep chilled in a sealed container.

Note: Flowers are vulnerable to prevailing weather conditions.

# **GARDEN HERBS**

Garden herbs are grown outdoors and harvested in the early morning for maximum flavour and freshness. Keep herbs in a sealed container, chilled, for up to 7 days.

Bronze Fennel 15g

Cranberry Hibiscus 18g